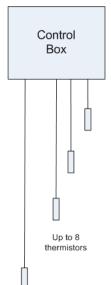

Need to measure temperature? Need multiple temperature points? This temperature sensor offers up to 8 channels of temperature data in one device. Need more? Simply network several devices together.

## **Features**

- Records temperature and time
- Highly accurate thermistor (temperature nodes)
- Up to 8 temperature nodes at user specified locations
- Low power 2 internal AA batteries
- External power options (12 VDC) with AA's acting as backup
- Over 52,000 records non-volatile memory
- Wireless connectivity radios and/or cellular
- RS485 network connect with other AquiStar® Sensors