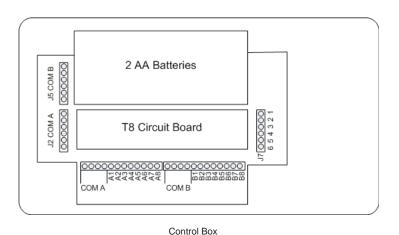

### **ENCLOSURE**

 Enclosure Material
 ABS - IP66/67

 Dimensions
 5.5" x 3.1" x 2.6"

 (box)
 (14 x 7.9 x 6.6 cm)

 Dimensions
 6.0" x 3.1" x 2.6"

 (incl. connectors)
 (15.2 x 7.9 x 6.6 cm)

 Wire Seal Materials
 Fluorocarbon and Buna N

### **CABLE**

Standard Cable

available cable types

Cable diameter 0.280" (0.7 cm)

Thermistor node diameter 0.50" (1.3 cm)