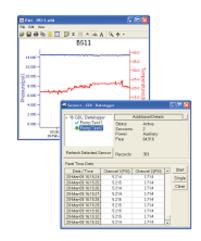

## FREE AQUA4PLUS SOFTWARE

- Set up flexible recording sequences
- Retrieve data
- Monitor real time data
- View collected data tables & graphs
- Export to spreadsheets and databases with a click of a button