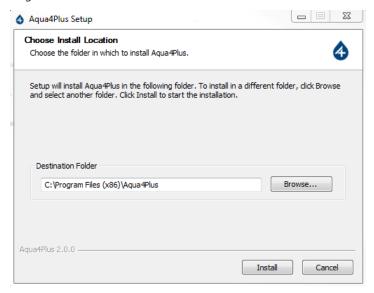

## Installing Aqua4Plus 2.0 👍

To install Agua4Plus 2.0 select 🔷 aqua4plus-setup-2.0.0 from the Agua4Plus 2.0 folder on this USB drive. Note: If installing on a PC with an existing version of Aqua4Plus make sure to select an installation directory other than the default before proceeding with installation:

You may install multiple versions of Aqua4Plus on your PC as long as they're in separate directories. Otherwise Aqua4Plus 2.0 will overwrite your previous version.