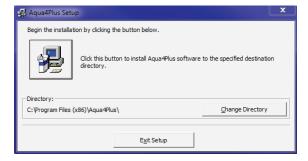

## Installing Aqua4Plus 1.9.10

To Install Aqua4Plus 1-9-10 select 🕏 setup from the Aqua4Plus Standard 1.9.10 folder on this USB drive. Note: If installing on a PC with an existing version of Aqua4Plus make sure to select an installation directory other than the default before proceeding with installation: