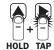

These two buttons are light sensors which can detect when a finger is covering them. Only three button touch actions are needed to control navigation through the menus, settings changes and back to the home screen.

#### **HORIZONTAL SCROLLING:**

Tap right-hand button to scroll horizontally through menu tabs or move horizontally within a tab dialog when applicable.

**SELECT**: Tap left-hand button to change a highlighted item within a tab dialog.

ENTER/EXIT: Hold left button while tapping right button once to enter or exit a tab dialog or to navigate between the HOME and other menu screens.

All menu screens consist of two rows of tabs surrounding a dialog box that lets you view and change setup parameters. To enter the Menu System perform the hold and tap sequence.