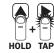

These two buttons are light sensors which can detect when a finger is covering them. Only three button touch actions are needed to control navigation through the menus, settings changes and back to the home screen.

#### **HORIZONTAL SCROLLING:**

Tap right-hand button to scroll horizontally through menu tabs or move horizontally within a tab dialog when applicable.

**SELECT**: Tap left-hand button to change a highlighted item within a tab dialog.

ENTER/EXIT: Hold left button while tapping right button once to enter or exit a tab dialog or to navigate between the HOME and other menu screens.

All menu screens consist of two rows of tabs surrounding a dialog box that lets you view and change setup parameters. To enter the Menu System perform the hold and tap sequence.