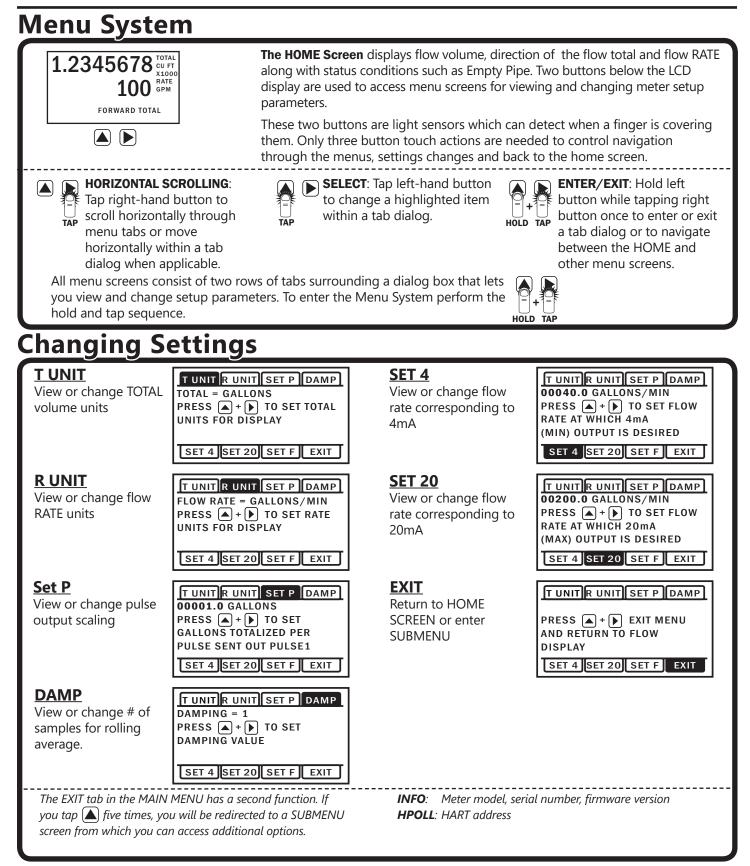

AC Power w/Pulse & HART/4-20mA (A1H/A2H) for: iMAG 4700r / AG3000r

**Remote Display:** Remove the 3 screws holding the display

screw connector from its bag. Install the wires through the

assembly and remove it from the meter. Remove the 15 pin

cable ports into the 15 pin screw connector in their respective

## Wiring

**Remote Meter:** Unscrew the user access lid and remove it. Remove the 5 pin screw connector from its socket. Install the wires through the cable port into the 5 pin screw connector in their respective locations. Plug the 5 pin screw connector into its socket. Refer to the complete manual for further details.