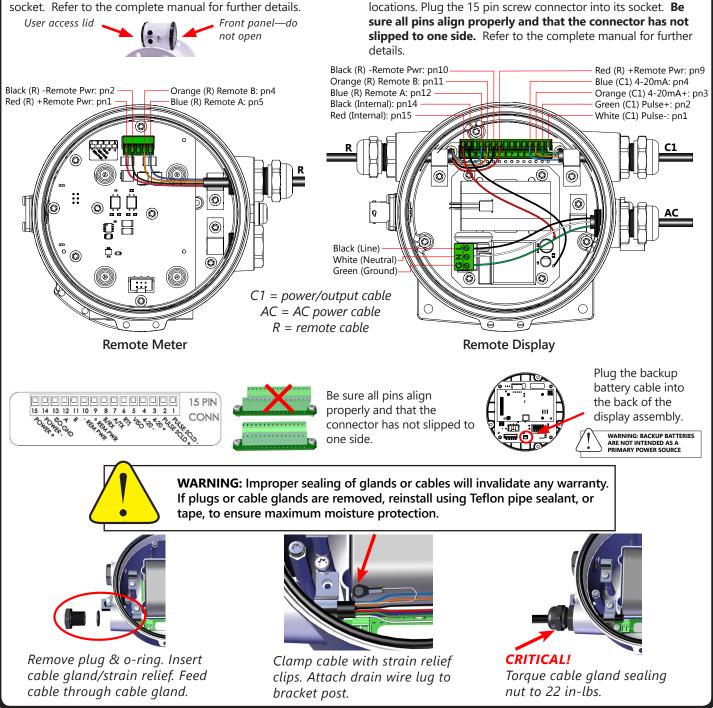

AC Power w/Pulse & HART/4-20mA (A1H/A2H) for: iMAG 4700r / AG3000r

**Remote Display:** Remove the 3 screws holding the display

screw connector from its bag. Install the wires through the

assembly and remove it from the meter. Remove the 15 pin

cable ports into the 15 pin screw connector in their respective

## Wiring

**Remote Meter:** Unscrew the user access lid and remove it. Remove the 5 pin screw connector from its socket. Install the wires through the cable port into the 5 pin screw connector in their respective locations. Plug the 5 pin screw connector into its socket. Refer to the complete manual for further details.