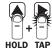

These two buttons are light sensors which can detect when a finger is covering them. Only three button touch actions are needed to control navigation through the menus, settings changes and back to the home screen.

#### **HORIZONTAL SCROLLING:**

Tap right-hand button to scroll horizontally through menu tabs or move horizontally within a tab dialog when applicable.

**SELECT**: Tap left-hand button to change a highlighted item within a tab dialog.

ENTER/EXIT: Hold left button while tapping right button once to enter or exit a tab dialog or to navigate between the HOME and other menu screens.

All menu screens consist of two rows of tabs surrounding a dialog box that lets you view and change setup parameters. To enter the Menu System perform the hold and tap sequence.