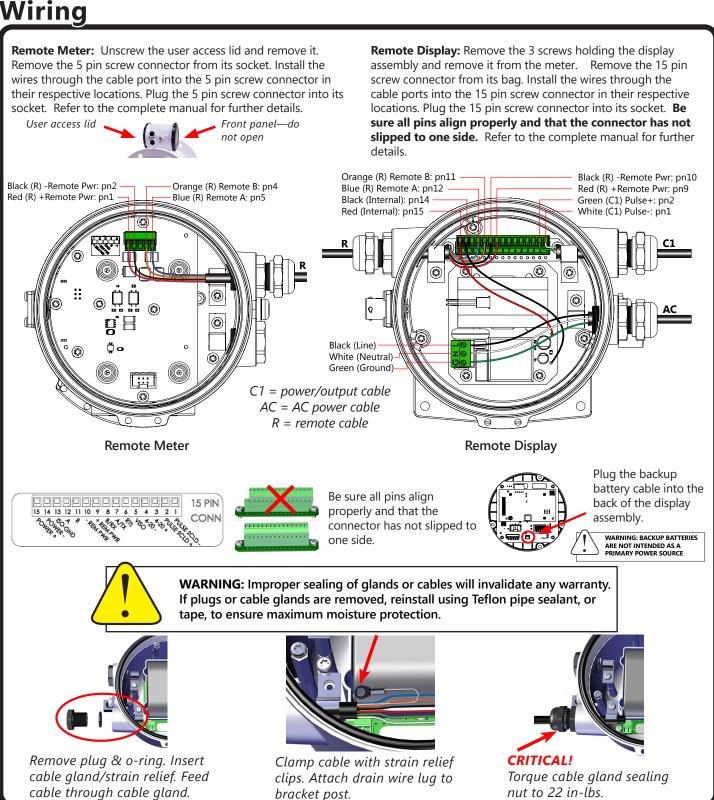

# **Electrical Quick Start Guide**

AC Power w/Pulse (A1X/A2X) for: iMAG 4700r / AG3000r

## Wiring

Refer to the Mechanical Quick Start Guide or the complete instruction manual for details on mechanical installation.

253.872.0284 seametrics.com