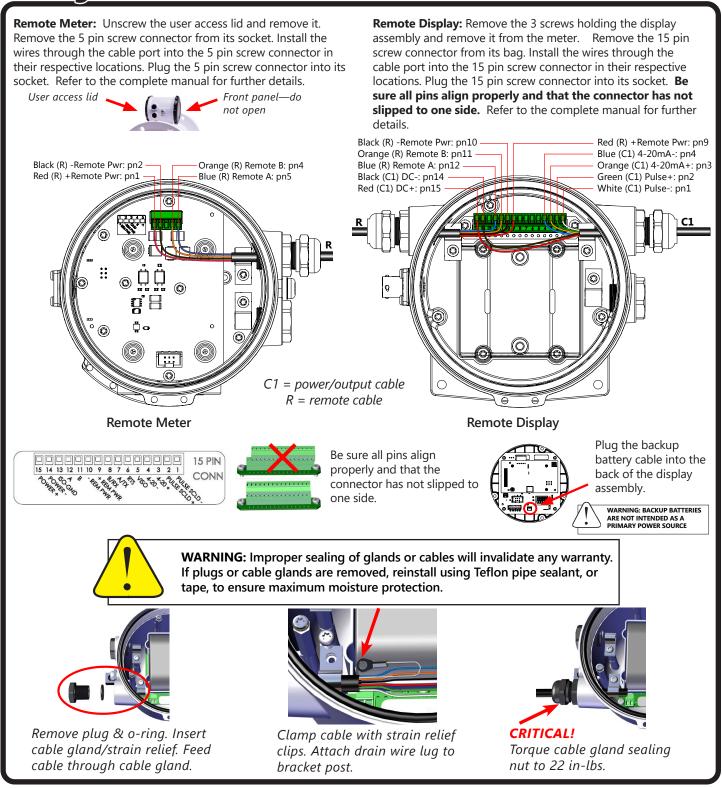

# Wiring

Refer to the *Mechanical Quick Start Guide* or the complete instruction manual for details on mechanical installation.

253.872.0284 seametrics.com

# **Electrical Quick Start Guide**

DC Power w/Pulse & 4-20mA (D1L/D2L) for: iMAG 4700r/ AG3000r