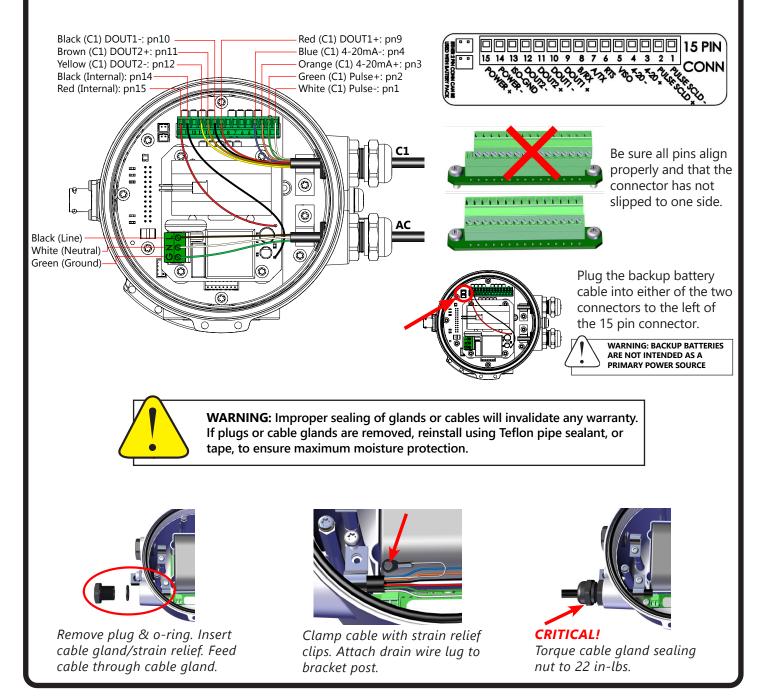

## Wiring

On the back of the meter, unscrew the black user access lid and remove it. Remove the 15 pin screw connector from its bag. Install the wires through the cable ports into the 15 pin screw connector in their respective locations. Plug the 15 pin screw connector into its socket. **Be sure all pins align properly and that the connector has not slipped to one side.** Refer to the complete manual for further details. (C1 = power/output cable, AC = AC power cable)

Refer to the *Mechanical Quick Start Guide* or the complete instruction manual for details on mechanical installation.