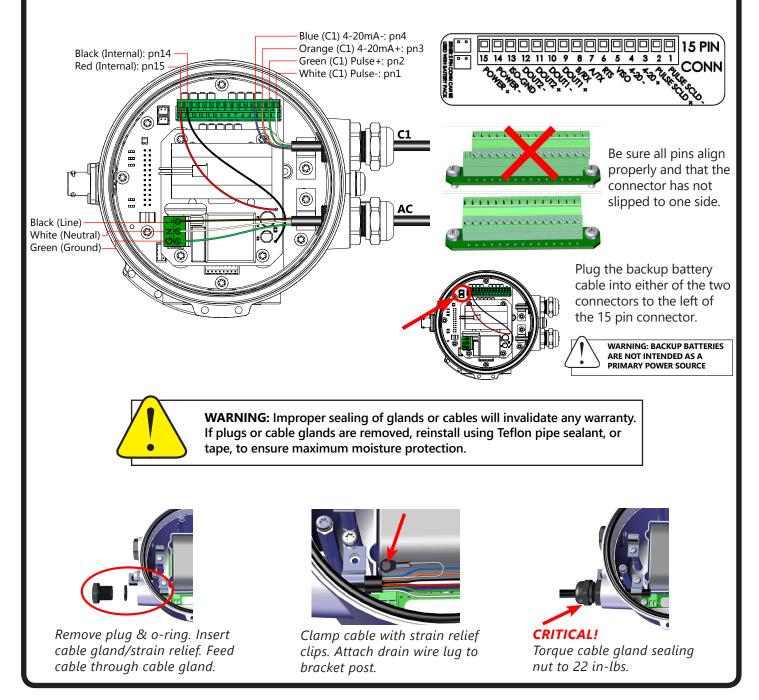

## Wiring

On the back of the meter, unscrew the black user access lid and remove it. Remove the 15 pin screw connector from its bag. Install the wires through the cable ports into the 15 pin screw connector in their respective locations. Plug the 15 pin screw connector into its socket. **Be sure all pins align properly and that the connector has not slipped to one side.** Refer to the complete manual for further details. ( $C1 = power/output \ cable, AC = AC \ power \ cable$ )