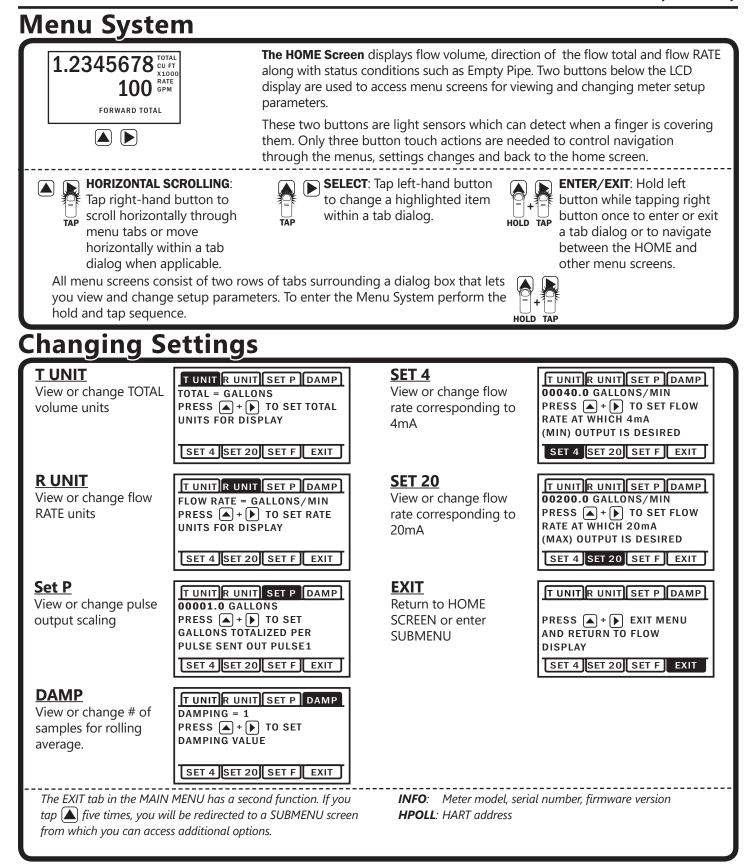

Quick Start Guide

AC Power w/Pulse & HART/4-20mA (A1H/A2H) for: iMAG 4700p / AG3000p

## Wiring

On the back of the meter, unscrew the black user access lid and remove it. Remove the 15 pin screw connector from its bag. Install the wires through the cable ports into the 15 pin screw connector in their respective locations. Plug the 15 pin screw connector into its socket. **Be sure all pins align properly and that the connector has not slipped to one side.** Refer to the complete manual for further details. ( $C1 = power/output \ cable, AC = AC \ power \ cable$ )



Refer to the *Mechanical Quick Start Guide* or the complete instruction manual for details on mechanical installation.



## **Electrical Quick Start Guide**

AC Power w/Pulse & HART/4-20mA (A1H/A2H) for: iMAG 4700p / AG3000p